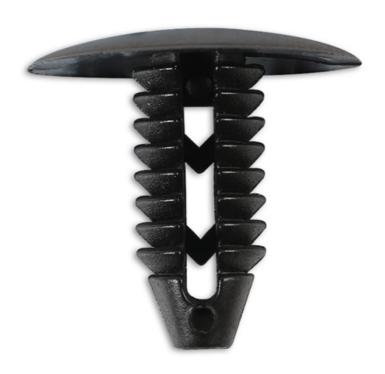

## Fir Tree Fixing - for Chrysler 10pc

A pack of 10 plastic fir tree fixings for Chrysler vehicles. Plastic fir tree fixings are automotive fasteners, manufactured in nylon which are a original manufacturer replacement trim clip.

## **Additional Information**

- Dimensions (head dia. x length): 19.2mm x 17.3mm; to fit hole size: 7.2mm.
- Equivalent to OEM 6030441 (Chrysler).
- Colour: black; material: nylon.
- Included in the Connect trim clip retail stand containing 121 different types of trim clips, plus Laser trim clip tools, Part No. 36815.